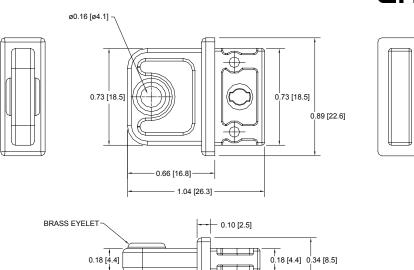

## For SlimLine™ Receptacles

The power of memory, Secured.

The debris plug works with the entire family of SlimLine™ receptacles to protect against the entry of dust, dirt, and debris when the receptacle is not in use. The debris plug features a brass eyelet which can be used with a tether such that it hangs near the receptacle when it is not inserted in the receptacle's opening. The debris plug can be used with both board-mount and panel-mount SlimLine receptacles. While the debris plug does not provide a water tight seal, it does provide a barrier that prevents items from getting into the receptacle's pocket. It should be noted that with the IP-rated SlimLine receptacles, the debris plug is not required to maintain the IP rating of the receptacle.

| MECHANICAL                        |                                 |
|-----------------------------------|---------------------------------|
| Debris Plug Material              | Thermoplastic Vulcanizate (TPV) |
| Eyelet Material                   | Brass                           |
| MATING COMPONENT(S)               |                                 |
| Panel-Mount Receptacles           | All SlimLine™ Receptacles       |
| Board-Mount Receptacles           | All SlimLine™ Receptacles       |
| ORDERING INFORMATION <sup>1</sup> |                                 |
| Debris Plug                       | 329-0366-001A                   |

Drawing dimensions are in inches and millimeters [mm]. Dimensions are nominal and subject to manufacturer's tolerances.

221-0161-000 Rev. C 2/25

View our full product line at www.datakey.com

ATEK Access Technologies 10025 Valley View Road, Ste. 190 Eden Prairie, MN 55344 U.S.A. PH: 1.800.523.699 FAX: 1.800.589.370 +1.218.829.979